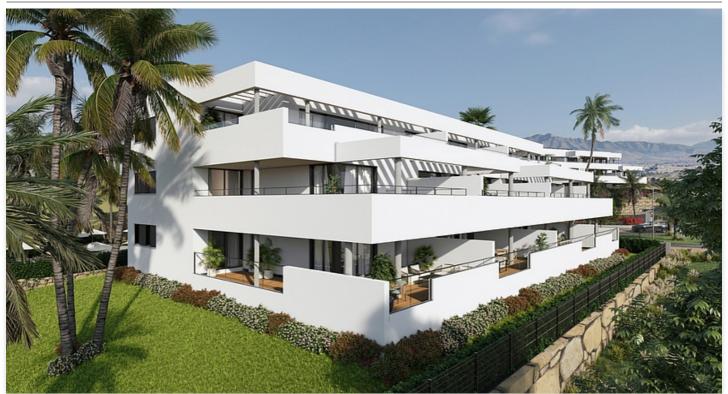

### **Location: Casares**

This is a complex of 47 apartments with 1, 2 and 3 bedrooms. Each apartment has a garage and storage room.

Gated community with swimming pool, gardens and children's playground. The design of this development succeeds in integrating the construction with its surroundings, taking full advantage of the topography of the plot to allow for breathtaking 360° views of the sea and the mountains.

All the homes have equipped kitchens, large terraces and high quality features such as hot water by aerothermics and pre-installation for charging electric vehicles. Ground floor apartments with private garden.