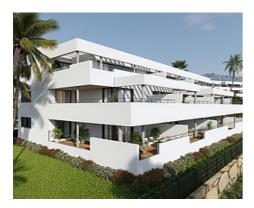

### **Location: Casares**

This is a complex of 47 apartments with 1, 2 and 3 bedrooms. Each apartment has a garage and storage room.

Gated community with swimming pool, gardens and children's playground. The design of this development succeeds in integrating the construction with its surroundings, taking full advantage of the topography of the plot to allow for breathtaking 360° views of the sea and the mountains.

All the homes have equipped kitchens, large terraces and high quality features such as hot water by aerothermics and pre-installation for charging electric vehicles. Ground floor apartments with private garden.